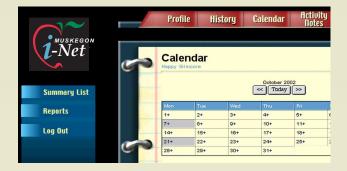

The *i*-Net notebook... designed to be as familiar to users as the paper world of the past, the *i*-Net notebook provides quick and easy access to the case management information from across the fragmented health system. Emergency Rooms, clinics, dieticians, physical therapists, pain management professionals ... all sharing information in one accessible format.

- Secure access to medical information
- Patient Personal Profile Pages
- Patient Medical Case Notes
- Patient Appointments Calendar
- Case Manager's Discussion Forum
- Agency Personnel Contact Info Links
- Quality of Life Evaluation Page
- Medical Condition and Treatment Pages
- Cost and Medical Report Functions
- Online Patient Release Forms for Information