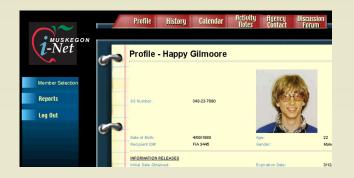

## The i-Net solution

A Muskegon Community Health Project Partnership

**The Internet safety-net...** *i-Net's* web pages provide case managers with an electronic notebook for collaborative communications.

- Secure access to medical information
- Patient Personal Profile Pages
- Patient Medical Case Notes
- Patient Appointments Calendar
- Case Manager's Discussion Forum
- Agency Personnel Contact Info Links
- Quality of Life Evaluation Page
- Medical Condition and Treatment Pages
- Cost and Medical Report Functions
- Online Patient Release Forms for Information