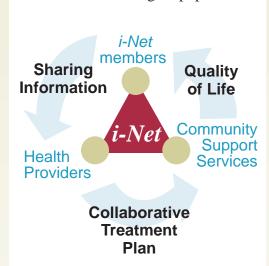

## technology bringing down the barriers to communication

*i*-Net ... provides the Internet platform for sharing information among safety net health and human service providers in facilitating the case management of an indigent population across multiple community agencies. Personal and medical data provide the basis for diagnosis, treatment planning, collaborative case management, and the measurement of health outcomes. The integration of claims and medical data provides the ability to monitor costs and evaluate treatment protocols across the community's array of safety net services. Muskegon's *i*-Net greatly enhances the community's ability to wrap its safety net services around an at risk population to improve the health status of indigent patients.

The Internet software linking the community resources and improving the health of an indigent population.

**Shared Information...** Muskgon's virtual safety net connects providers with real time information in a case management framework.